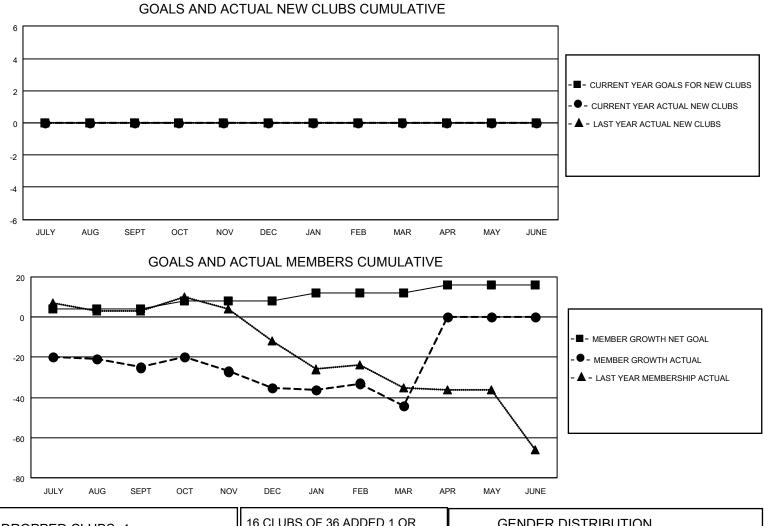

## LOCATION MISSOURI

District 26 M7

Results as of: 3/31/2022

| Clubs                 |               |           |               | Members               |                         |                         |                                                    |
|-----------------------|---------------|-----------|---------------|-----------------------|-------------------------|-------------------------|----------------------------------------------------|
| RESULTS FOR 2021-2022 |               |           |               | RESULTS FOR 2021-2022 |                         |                         |                                                    |
| QUARTER               | NEW CLUB GOAL | NEW CLUBS | DROPPED CLUBS | QUARTER ME            | MBER GROWTH NET<br>GOAL | MEMBER GROWTH<br>ACTUAL | DROPPED<br>MEMBERS ACTUAL<br>(including transfers) |
| JULY/AUG/SEPT         | 0             | 0         | 0             | JULY/AUG/SEPT         | 4                       | 36                      | 55                                                 |
| OCT/NOV/DEC           | 0             | 0         | 1             | OCT/NOV/DEC           | 4                       | 16                      | 26                                                 |
| JAN/FEB/MAR           | 0             | 0         | 0             | JAN/FEB/MAR           | 4                       | 13                      | 21                                                 |
| APR/MAY/JUNE          | 0             | 0         | 0             | APR/MAY/JUNE          | 4                       | 0                       | 0                                                  |